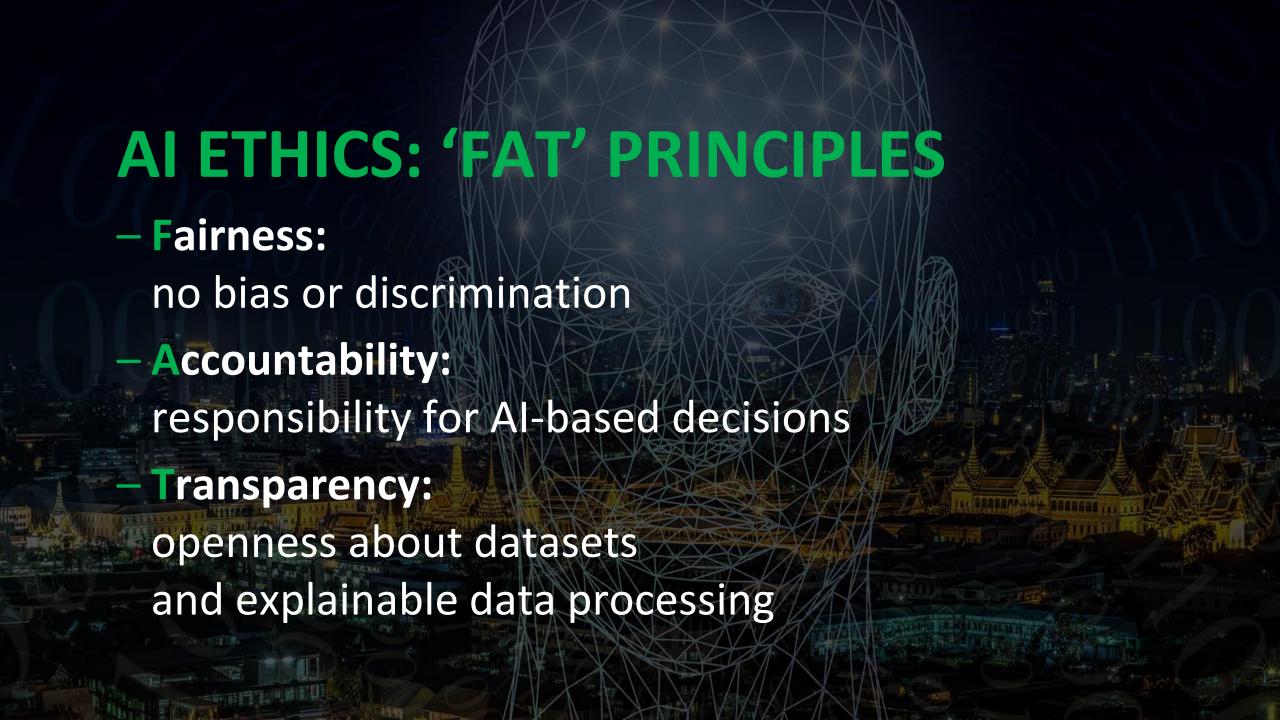

#### TECHNOLOGICAL ETHICS

#### 1. Moral quality of impact of technology

mediated actions / practices and interpretations / frameworks

#### 2. Impact on moral agency

mediated moral actions and decisions

#### 3. Impact on morality

mediated moral frameworks