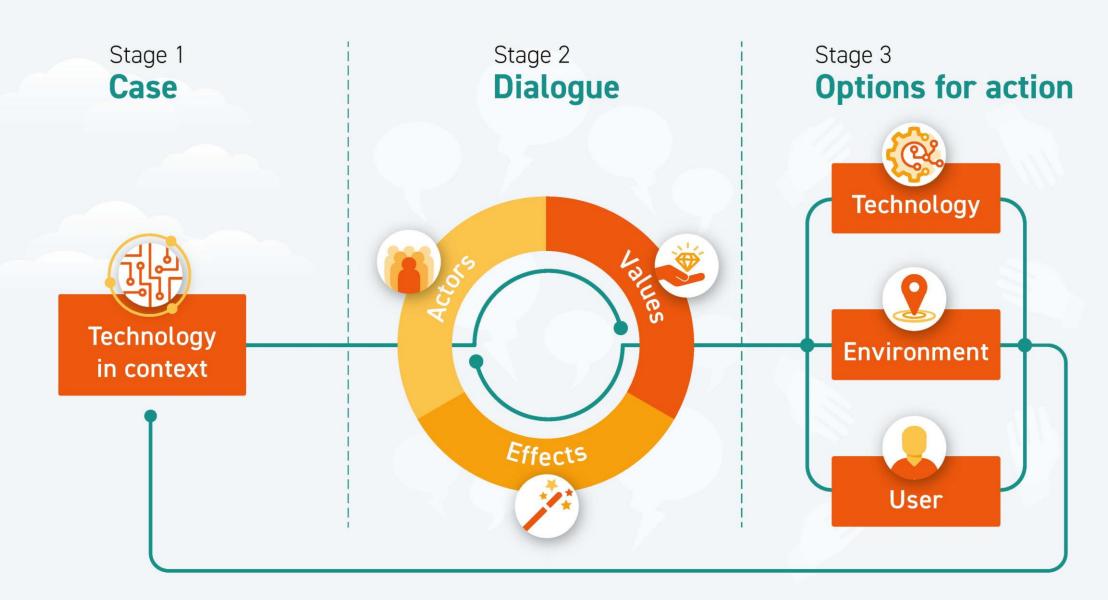

### GUIDANCE ETHICS

1

From inside, not from outside

ACCOMPANIMENT versus ASSESSMENT

2

Positive, not negative

**FOCUS ON VALUES** 

3

Bottom-up, not top-down

CITIZEN ETHICS
STAKEHOLDER ETHICS

### **Guidance ethics approach**